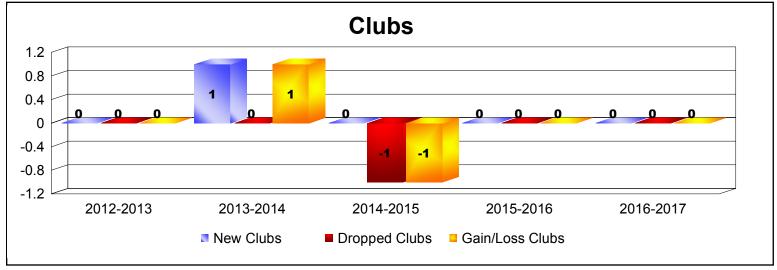

MBR0065 Page 1 of 2 7/21/2017 12:49:56PM

| Year      | New<br>Clubs | Dropped<br>Clubs | Gain/<br>Loss<br>Clubs | New<br>Members | Charter<br>Members | Reinstate<br>Members | Transfer<br>Members | Total<br>Member<br>Added | Total<br>Members<br>Dropped | Gain/<br>Loss<br>Members |
|-----------|--------------|------------------|------------------------|----------------|--------------------|----------------------|---------------------|--------------------------|-----------------------------|--------------------------|
| 2012-2013 | 0            | 0                | 0                      | 41             | 0                  | 0                    | 1                   | 42                       | -43                         | -1                       |
| 2013-2014 | 1            | 0                | 1                      | 52             | 32                 | 0                    | 0                   | 84                       | -39                         | 45                       |
| 2014-2015 | 0            | -1               | -1                     | 12             | 0                  | 0                    | 0                   | 12                       | -68                         | -56                      |
| 2015-2016 | 0            | 0                | 0                      | 26             | 0                  | 17                   | 0                   | 43                       | -59                         | -16                      |
| 2016-2017 | 0            | 0                | 0                      | 39             | 0                  | 0                    | 0                   | 39                       | -34                         | 5                        |
| Average   | 0            | 0                | 0                      | 34             | 6                  | 3                    | 0                   | 44                       | -49                         | -5                       |