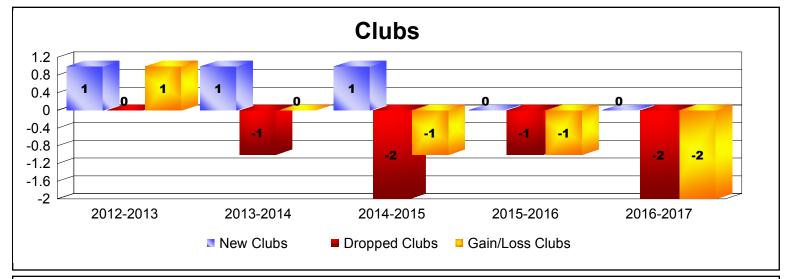

| Year      | New<br>Clubs | Dropped<br>Clubs | Gain/<br>Loss<br>Clubs | New<br>Members | Charter<br>Members | Reinstate<br>Members | Transfer<br>Members | Total<br>Member<br>Added | Total<br>Members<br>Dropped | Gain/<br>Loss<br>Members |
|-----------|--------------|------------------|------------------------|----------------|--------------------|----------------------|---------------------|--------------------------|-----------------------------|--------------------------|
| 2012-2013 | 1            | 0                | 1                      | 195            | 24                 | 4                    | 9                   | 232                      | -223                        | 9                        |
| 2013-2014 | 1            | -1               | 0                      | 167            | 23                 | 2                    | 25                  | 217                      | -215                        | 2                        |
| 2014-2015 | 1            | -2               | -1                     | 164            | 27                 | 0                    | 28                  | 219                      | -277                        | -58                      |
| 2015-2016 | 0            | -1               | -1                     | 137            | 2                  | 10                   | 20                  | 169                      | -260                        | -91                      |
| 2016-2017 | 0            | -2               | -2                     | 156            | 4                  | 7                    | 15                  | 182                      | -231                        | -49                      |
| Average   | 1            | -1               | -1                     | 164            | 16                 | 5                    | 19                  | 204                      | -241                        | -37                      |