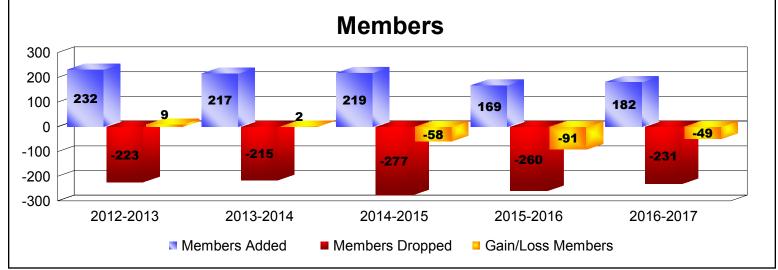

| Year      | New<br>Clubs | Dropped<br>Clubs | Gain/<br>Loss<br>Clubs | New<br>Members | Charter<br>Members | Reinstate<br>Members | Transfer<br>Members | Total<br>Member<br>Added | Total<br>Members<br>Dropped | Gain/<br>Loss<br>Members |
|-----------|--------------|------------------|------------------------|----------------|--------------------|----------------------|---------------------|--------------------------|-----------------------------|--------------------------|
| 2012-2013 | 1            | 0                | 1                      | 195            | 24                 | 4                    | 9                   | 232                      | -223                        | 9                        |
| 2013-2014 | 1            | -1               | 0                      | 167            | 23                 | 2                    | 25                  | 217                      | -215                        | 2                        |
| 2014-2015 | 1            | -2               | -1                     | 164            | 27                 | 0                    | 28                  | 219                      | -277                        | -58                      |
| 2015-2016 | 0            | -1               | -1                     | 137            | 2                  | 10                   | 20                  | 169                      | -260                        | -91                      |
| 2016-2017 | 0            | -2               | -2                     | 156            | 4                  | 7                    | 15                  | 182                      | -231                        | -49                      |
| Average   | 1            | -1               | -1                     | 164            | 16                 | 5                    | 19                  | 204                      | -241                        | -37                      |