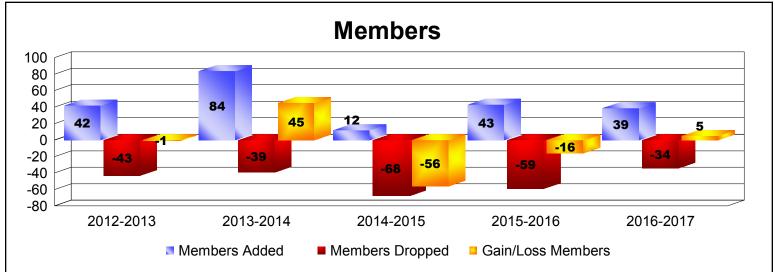

MBR0065 Page 1 of 2 7/21/2017 12:49:56PM

| Year      | New<br>Clubs | Dropped<br>Clubs | Gain/<br>Loss<br>Clubs | New<br>Members | Charter<br>Members | Reinstate<br>Members | Transfer<br>Members | Total<br>Member<br>Added | Total<br>Members<br>Dropped | Gain/<br>Loss<br>Members |
|-----------|--------------|------------------|------------------------|----------------|--------------------|----------------------|---------------------|--------------------------|-----------------------------|--------------------------|
| 2012-2013 | 0            | 0                | 0                      | 41             | 0                  | 0                    | 1                   | 42                       | -43                         | -1                       |
| 2013-2014 | 1            | 0                | 1                      | 52             | 32                 | 0                    | 0                   | 84                       | -39                         | 45                       |
| 2014-2015 | 0            | -1               | -1                     | 12             | 0                  | 0                    | 0                   | 12                       | -68                         | -56                      |
| 2015-2016 | 0            | 0                | 0                      | 26             | 0                  | 17                   | 0                   | 43                       | -59                         | -16                      |
| 2016-2017 | 0            | 0                | 0                      | 39             | 0                  | 0                    | 0                   | 39                       | -34                         | 5                        |
| Average   | 0            | 0                | 0                      | 34             | 6                  | 3                    | 0                   | 44                       | -49                         | -5                       |